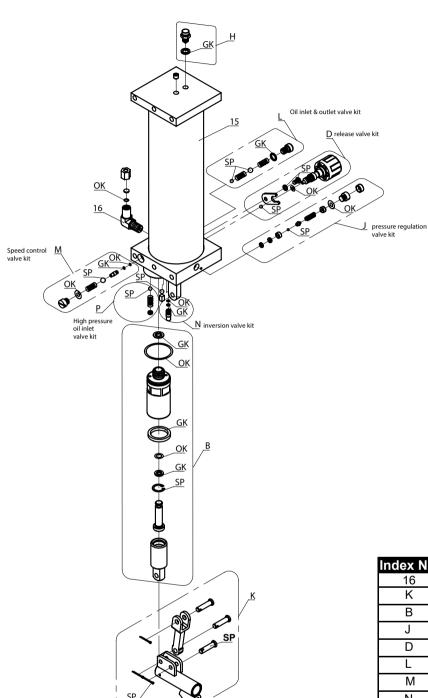

| Index No. | Part No.   | Description                          | Qty. |
|-----------|------------|--------------------------------------|------|
| 16        | 8950321501 | FITTING                              | 1    |
| K         | 8958001115 | HANDLE SOCKET KIT                    | 1    |
| В         | 8950321560 | PUMP KIT                             | 1    |
| J         | 8950321528 | PRESSURE REG. VALVE KIT              | 1    |
| D         | 8950321529 | RELEASE VALVE KIT                    | 1    |
| L         | 8958001107 | OIL IN& OUT VALVE KIT                | 1    |
| М         | 8958001106 | SPEED CONTROL VALVE KIT              | 1    |
| N         | 8958001104 | INVERSION VALVE KIT                  | 1    |
| GK        | 8958001116 | GASKET KIT                           | 1    |
| OK        | 8958001117 | O-RING KIT                           | 1    |
| SP        | 8958001118 | SMALL PARTS KIT                      | 1    |
| Н         | 8950311703 | PLUG KIT                             | 1    |
| Р         | 8958001105 | HIGH PRESSURE OIL<br>INLET VALVE KIT | 1    |